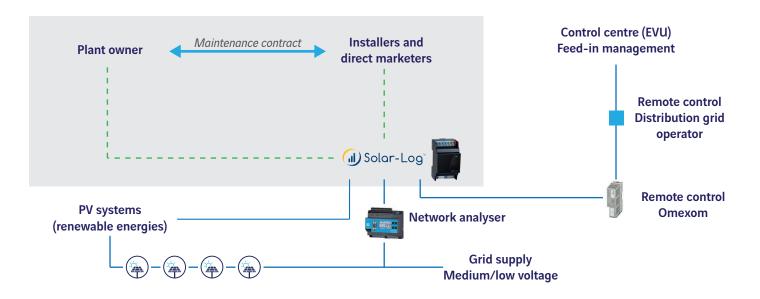

Implementation of certified system control in accordance with VDE-AR-N 4110 and the latest TAR (technical connection rules)

Simple wiring thanks to own customer transfer terminal strip

Realisation of all communication protocols for a remote control connection

Standardized Modbus data provision for the connection of external systems, such as charging stations, storage systems, etc.

### Technology

Remote access, incl. M2M SIM card for commissioning phase, incl. LTE-capable router SIM card can be taken over on request (5GB tariff)

- Solar-Log™ portal access
- Connection of various direct marketers