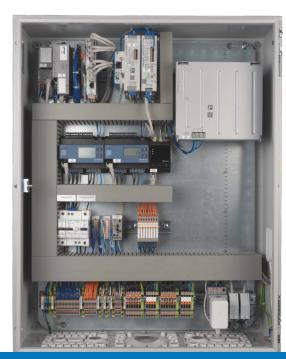

### The heart of the OPM-Box is the intelligent control system

We offer **standardized and modular solutions** for your telecontrol cabinet, no unnecessary add-ons that are not needed. The complete hardware can also be offered through us.

The system is ideally suited for mixing plants or extension of existing plants. Commissioning is possible from a distance. Thus we offer very short reaction times.