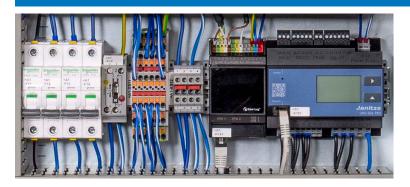

Modular Omexom Power Management (OPM)

### The heart of the OPM-Box is the intelligent control system