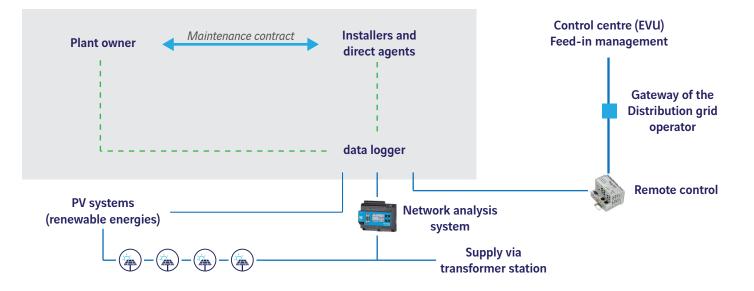

Certified regulation according to VDE-AR-N 4110 TAR (technical connection rules) are to be to be mapped.

Simple installation, transfer from terminal.

All common communication protocols are supported.

Standardized Modbus data provision for the connection of external systems, such as charging stations, storage systems, etc.